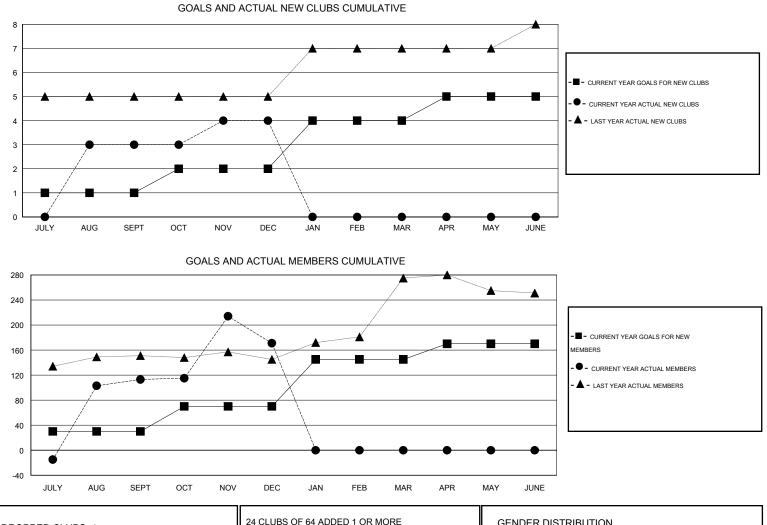

## GMT: KAMLESH JAIN

| Clubs<br>RESULTS FOR 2016-2017 |   |   |   |   | Members<br>RESULTS FOR 2016-2017 |    |     |    |     |
|--------------------------------|---|---|---|---|----------------------------------|----|-----|----|-----|
|                                |   |   |   |   |                                  |    |     |    |     |
| JULY/AUG/SEPT                  | 1 | 3 | 0 | 3 | JULY/AUG/SEPT                    | 30 | 180 | 67 | 113 |
| OCT/NOV/DEC                    | 1 | 1 | 1 | 0 | OCT/NOV/DEC                      | 40 | 111 | 53 | 58  |
| JAN/FEB/MAR                    | 2 | 0 | 0 | 0 | JAN/FEB/MAR                      | 75 | 0   | 0  | 0   |
| APR/MAY/JUNE                   | 1 | 0 | 0 | 0 | APR/MAY/JUNE                     | 25 | 0   | 0  | 0   |